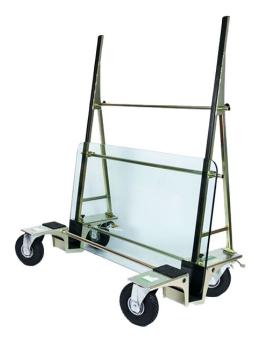

## TSL 700 Air Glass Trolley

## 700kg

- Dimensions: L1700 x W815 x H1800mm
- Fully adjustable for sizes: L1700 L3500mm
- Max Glass Size: L6000 x H3400mm
- 110mm max sheet thickness
- Wheel diameter: 200mm
- Ground clearance for glass: 120mm
- Machine weight: 65 kg