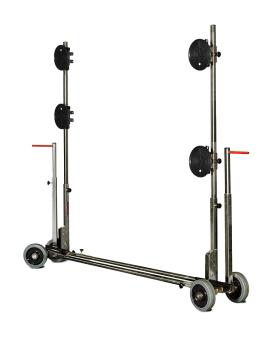

## TS 1000 Glass Trolley

## 1,000kg

- Dimensions: L2000 x W305 x H1980mm
- Fully adjustable for sizes L2000 L3500mm
- Max Glass Size: L6000 x H3400mm
- 60mm max sheet thickness
- Wheel diameter: 200mm
- Ground clearance for glass: 120mm
- Machine weight: 52kg