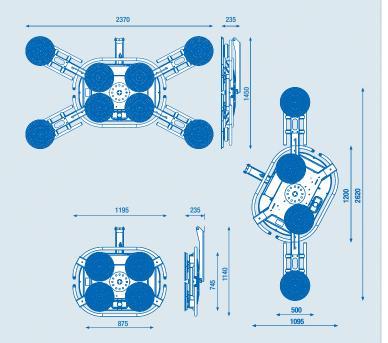

## 800kg

360° continuous rotation

Dimensions (mm)

90° til

| Technical Specification    |                                 |       |
|----------------------------|---------------------------------|-------|
| Max. lifting capacity      | 800kg                           | 400kg |
| Weight of lifter           | 125kg                           |       |
| Number of suction cups     | 8                               | 4     |
| Suction cup dimension      | 360mm Ø                         |       |
| Structural depth           | 235mm                           |       |
| Power source incl. charger | Battery (110v on-board charger) |       |