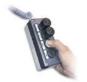

## Liftmaster Quadro 800 Pro (800kg)

**Dual Circuit Vacuum Lifter** 

## www.hird.co.uk

A robust vacuum lifter offering all the very latest safety features and helpful additions to help make your installation easier and safer

- First lifting equipment with GS certificate (Liftmaster Quadro 400 Pro and 800 Pro)
- Dual circuit vacuum system as per EN 13155
- All lines and cables protected inside the housing
- Sturdy handrail surrounding the entire system
- Visual and acoustic warning signals
- Splash-proof as per IPX4





Wired remote control

## 800kg

360° continuous rotation

Dimensions (mm)



90° til

| Technical Specification    |                                 |       |
|----------------------------|---------------------------------|-------|
| Max. lifting capacity      | 800kg                           | 400kg |
| Weight of lifter           | 125kg                           |       |
| Number of suction cups     | 8                               | 4     |
| Suction cup dimension      | 360mm Ø                         |       |
| Structural depth           | 235mm                           |       |
| Power source incl. charger | Battery (110v on-board charger) |       |





RTITB - accredited vacuum course



Product specifications are subject to change without notice or obligation. The photogra