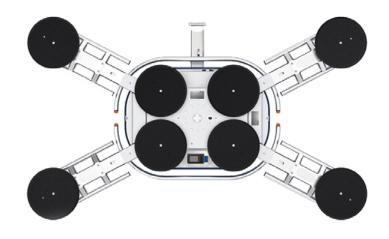

## Liftmaster Quadro 800 Pro (800kg)

**Dual Circuit Vacuum Lifter** 

## 800kg

360° continuous rotation

Dimensions (mm)

90° til

| Technical Specification    |                                 |       |
|----------------------------|---------------------------------|-------|
| Max. lifting capacity      | 800kg                           | 400kg |
| Weight of lifter           | 125kg                           |       |
| Number of suction cups     | 8                               | 4     |
| Suction cup dimension      | 360mm Ø                         |       |
| Structural depth           | 235mm                           |       |
| Power source incl. charger | Battery (110v on-board charger) |       |