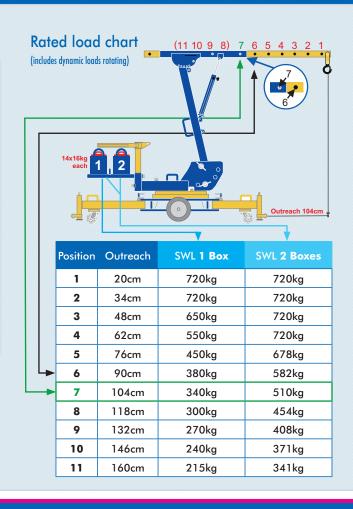

## **720kg**

360° continuous rotation

MRC 751 + Boom Extension Attachment\* with 2 boxes ONLY

| Position | Outreach | SWL   |
|----------|----------|-------|
| 6        | 182cm    | 247kg |
| 7        | 196cm    | 229kg |
| 8        | 210cm    | 217kg |
| 9        | 224cm    | 205kg |
| 10       | 238cm    | 193kg |
| 11       | 252cm    | 177kg |