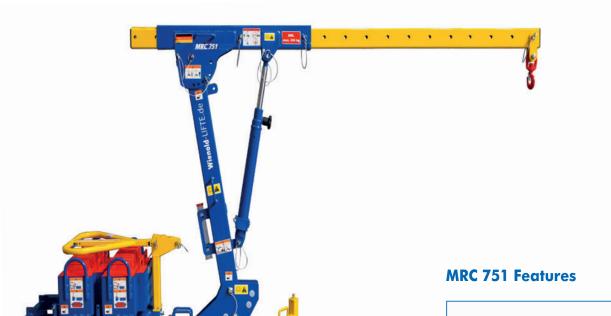

## **MRC 751**

## with Boom Extension Attachment

#### **Technical Specification**

| Lifting height        | Below the hook                             | 2.91m |
|-----------------------|--------------------------------------------|-------|
| Max boom extension    | with additional boom                       | 2.52m |
| Boom extension        | Position between each pin                  | 140mm |
| Max. lifting capacity | Distance from front wheel to hook at 0.52m | 247kg |
| Total machine weight  | with all attachments $+$ boom extension    | 928kg |