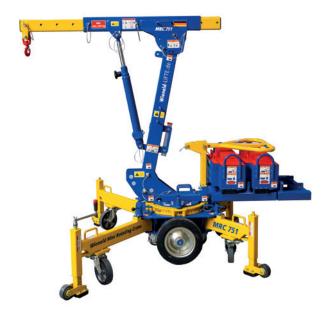

# MRC 751 Rotating Counterbalance Floor Crane

www.hird.co.uk

Designed in conjunction with Hird, the Wienold MRC751 is a rotating counterweight mini floor crane with full 360° slewing, providing excellent load positioning and manoeuvring, especially in confined spaces.

- Compact footprint, ideal for tight working environments
- Maximum lifting height of 2.91m
- Lifting capacity of up to 720kg
- Easy to manoeuvre across site and assemble

#### **Technical Specification**

| Lifting height                   | Below the hook               | 2                 | 2.91m |
|----------------------------------|------------------------------|-------------------|-------|
| Transport position (with legs)   | Height x Length x Width      | 1.93m x 2.24m x 0 | ).80m |
| Transport position               | Height x Length x Width      | 1.93 x 0.75 x 0   | ).59m |
| Working position                 | Height x Length x Width      | 2.11m x 1.58m x 1 | .38m  |
| Boom extension                   | Position between each pin    | 14                | 10mm  |
| Max boom extension               | From front of chassis        | 1                 | .34m  |
| Max. lifting capacity            | Distance from front wheel to | hook at 0.52m     | 720kg |
| Weight of chassis                | without legs or attachments  | 2                 | 241kg |
| Weight of counterweights inc box | 28x16kg counter weigh box    | es 4              | 190kg |
| Total machine weight             | with all attachments         | 9                 | 16kg  |