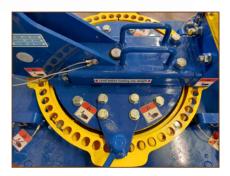

## **720kg**

360° continuous rotation

<sup>\*</sup>Boom Extension attachment is an additional accessory

Please Note: Not Suitable for Dynamic Loads

Safety interlock lever

360° slewing ring

Large transport wheels