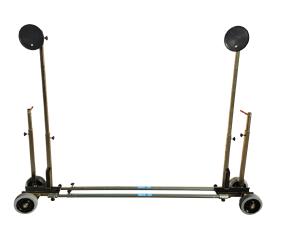

#### **Ultra-Narrow Plate Glass Trolley**

### 700kg

- 80mm max sheet thickness
- Fully adjustable for sizes between 2,000mm 3,500mm
- Designed for transporting large double glazed unitised shop windows
- Collapsible for easy transportation
- Steering from both ends