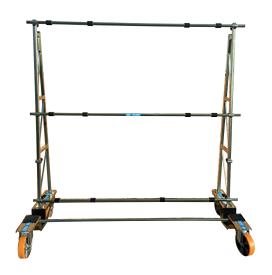

#### **Heavy Duty Plate Glass Trolley**

### 1,000kg

- 100mm max sheet thickness
- Fully adjustable for sizes between 2,000mm 3,500mm
- Support rods available for loads up to 6,000mm
- Designed for transporting large double glazed units or shop windows
- Collapsible for easy transportation
- Suitable for partial off-road use