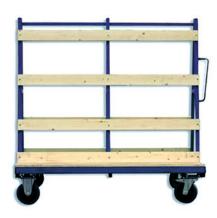

#### Small A-frame

### **Technical Specification**

|              |        | Small A-frame | Large A-frame |
|--------------|--------|---------------|---------------|
| Capacity     |        | 1,000kg       | 1,000kg       |
| Trolley size | Length | 1,600mm       | 2,000mm       |
|              | Width  | 800mm         | 1,200mm       |
|              | Height | 1,600mm       | 1,850mm       |