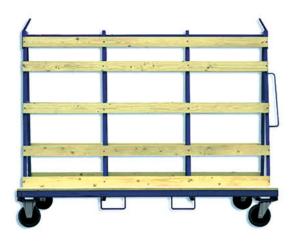

### Large A-frame

### **Technical Specification**

|              |        | Small A-frame | Large A-frame |
|--------------|--------|---------------|---------------|
| Capacity     |        | 1,000kg       | 1,000kg       |
| Trolley size | Length | 1,600mm       | 2,000mm       |
|              | Width  | 800mm         | 1,200mm       |
|              | Height | 1,600mm       | 1,850mm       |