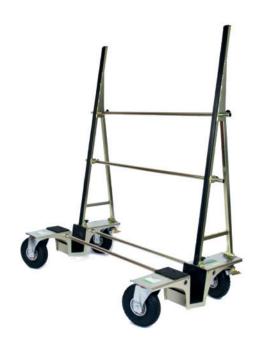

## **Plate Glass Trolley**

## 600kg

- Transports glass up to 6,000mm x 3,400mm
- Adjustable length between 300mm 1,7000mm
- Trolley width x height 815mm x 1,800mm
- Ground clearance 120mm
- Trolley weight: 65kg