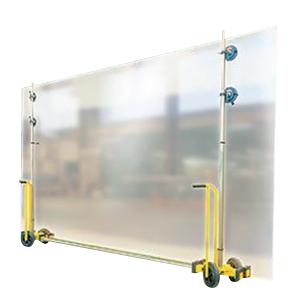

## **700kg**

- 40mm max sheet thickness
- Fully adjustable for sizes between 2,500mm to 4,000mm
- Support rods available for loads up to 6,000mm
- Designed for transporting large insulating panes or shop windows
- Collapsible for easy transportation
- · Steering from both ends