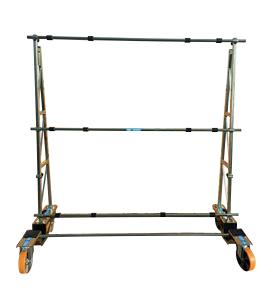

## **Heavy Duty Plate Glass Trolley**

## 1,000kg

- 100mm max sheet thickness
- Fully adjustable for sizes between 2,000mm 3,500mm
- Support rods available for loads up to 6,000mm
- Designed for transporting large double glazed units or shop windows
- Collapsible for easy transportation
- Suitable for partial off-road use