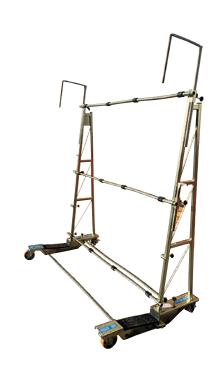

## **Curved Plate Glass Trolley**

## 1,000kg

- 100mm max sheet thickness
- Fully adjustable for sizes between 2,000mm 3,500mm
- Support rods available for loads up to 6,000mm
- Designed for transporting large double glazed units or shop windows
- Collapsible for easy transportation
- Suitable for partial off-road use