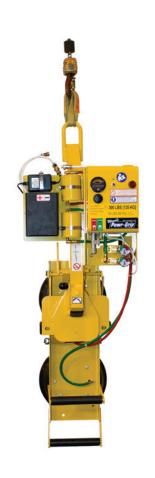

## MRT2 Dual Circuit Vacuum Lifter

## Dual circuit vacuum lifter for safer manual handling and lifting with added rotation.

- 180° degree powered rotation enables operator to manoeuvre loads safely
- Powerful 135kg lifting capacity
- Single person operation
- Can lift a wide range of materials such as glass, plastic and metals
- Safety alarms and interlocks as standard
- Manufactured by Woods Powr-Grip

## 135kg

180° rotation

90° tilt

| Techni | cal | Spe | CITIC | ation |
|--------|-----|-----|-------|-------|

| Max. lifting capacity      | 135kg                           |
|----------------------------|---------------------------------|
| Weight of lifter           | 24kg                            |
| Number of suction cups     | 2                               |
| Suction cup dimension      | 280mm Ø                         |
| Structural depth           | 254mm                           |
| Power source incl. charger | Battery (110v on-board charger) |