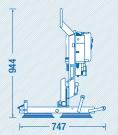

## 135kg

180° rotation

90° tilt

| Techni | cal | Spe | CITIC | ation |
|--------|-----|-----|-------|-------|

| Max. lifting capacity      | 135kg                           |
|----------------------------|---------------------------------|
| Weight of lifter           | 24kg                            |
| Number of suction cups     | 2                               |
| Suction cup dimension      | 280mm Ø                         |
| Structural depth           | 254mm                           |
| Power source incl. charger | Battery (110v on-board charger) |