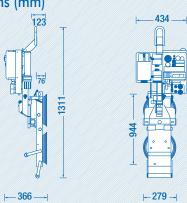

## 135kg

180° rotation

90° tilt

| Techni | cal | Spe | CITIC | ation |
|--------|-----|-----|-------|-------|

| Max. lifting capacity      | 135kg                           |
|----------------------------|---------------------------------|
| Weight of lifter           | 24kg                            |
| Number of suction cups     | 2                               |
| Suction cup dimension      | 280mm Ø                         |
| Structural depth           | 254mm                           |
| Power source incl. charger | Battery (110v on-board charger) |