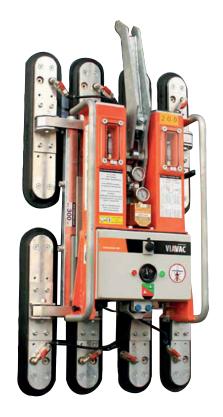

## GB2 Curved Dual Circuit Vacuum Lifter

www.hird.co.uk

## Dual circuit vacuum lifter for safer manual handling of curved glass with a maximum curve radius of 1,000mm.

- 360° rotation with locking facility every 90°
- 300kg lifting capacity
- Single person operation
- Can lift a wide range of materials such as glass, plastic and metals
- Safety alarms and interlocks as standard

## **Technical Specification**

| Max. lifting capacity    | 300kg                           |
|--------------------------|---------------------------------|
| Weight of lifter         | 75kg                            |
| Number of suction cups   | 8                               |
| Suction cup dimension    | 1100 x 600mm                    |
| Structural depth         | 300mm                           |
| Power source inc charger | Battery (110v on-board charger) |