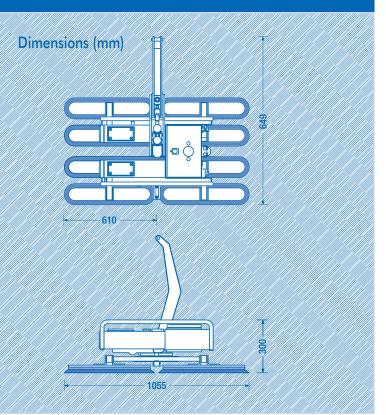

## **Technical Specification**

| Max. lifting capacity    | 300kg                           |
|--------------------------|---------------------------------|
| Weight of lifter         | 75kg                            |
| Number of suction cups   | 8                               |
| Suction cup dimension    | 1100 x 600mm                    |
| Structural depth         | 300mm                           |
| Power source inc charger | Battery (110v on-board charger) |