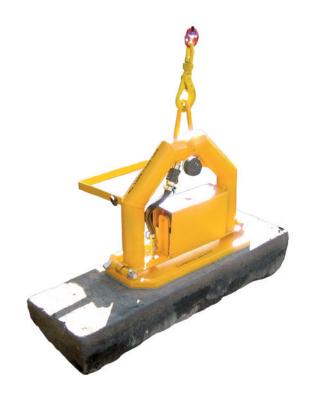

# **SK1000**

# Side and Top Lifter Stone Vac

Hird's powerful Stone Vac SK1000 for lifting stone, kerbs, paving, blocks, bricks, slabs and pipes up to 1,000kg.

- Side lift arm aids lifting
- Range of spreader beams available
- Low vacuum and overload alerts
- Suitable for polished stone materials

# Max. lifting capacity 1,000kg for top lifting Weight of lifter 44kg Number of suction cups 1 Suction cup dimension 450mm x 900mm Structural depth 107mm Power source inc charger Battery (110v on-board charger)