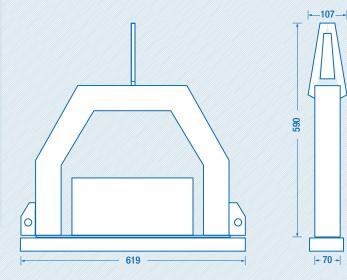

## Dimensions (mm)

# Max. lifting capacity 1,000kg for top lifting Weight of lifter 44kg Number of suction cups 1 Suction cup dimension 450mm x 900mm Structural depth 107mm Power source inc charger Battery (110v on-board charger)