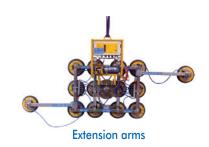

Kombi 7211-DS2

Dual Circuit Vacuum Lifter

www.hird.co.uk

Hird's Kombi is a popular choice with contractors. With its robust design and lockable tilt, the Kombi is a tough mid-range vacuum.

- Lockable tilting options from vertical to horizontal at 15° intervals
- Powerful dual independent vacuum circuits
- Low vacuum alert





## 600kg



360° continuous rotation



90° tilt

## **Technical Specification**

Max. lifting capacity 600kg
Weight of lifter 112kg

Suction cup dimension 330mm Ø

Structural depth 255mm

Power source incl. charger Battery (110v on-board charger)







RTITB - accredited vacuum course



Product specifications are subject to change without notice or obligation.

The photographs and/or drawings in this document are for illustrative purposes only.