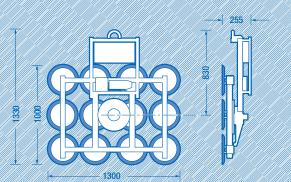

## **Technical Specification**

Max. lifting capacity 600kg
Weight of lifter 112kg

Suction cup dimension 330mm Ø

Structural depth 255mm

Power source incl. charger Battery (110v on-board charger)

RTITB - accredited vacuum course