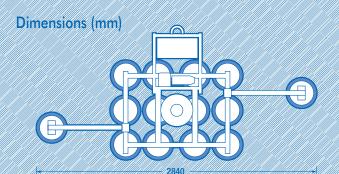

## **Technical Specification**

Max. lifting capacity 600kg
Weight of lifter 112kg

Suction cup dimension 330mm Ø

Structural depth 255mm

Power source incl. charger Battery (110v on-board charger)

RTITB - accredited vacuum course