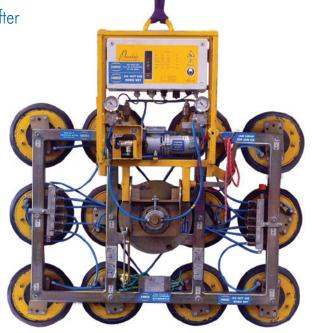

Kombi 7211-DS2

Dual Circuit Vacuum Lifter

www.hird.co.uk

Hird's Kombi is a popular choice with contractors. With its robust design and lockable tilt, the Kombi is a tough mid-range vacuum.

- Lockable tilting options from vertical to horizontal at 15° intervals
- Powerful dual independent vacuum circuits
- Low vacuum alert

## 600kg

360° continuous rotation

90° tilt

## **Technical Specification**

Max. lifting capacity 600kg
Weight of lifter 112kg

Suction cup dimension 330mm Ø

Structural depth 255mm

Power source incl. charger Battery (110v on-board charger)

RTITB - accredited vacuum course