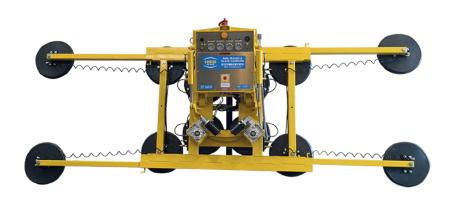

## Hydraulica 3500

Dual Circuit Vacuum Lifter

www.hird.co.uk

With 3,500kg lifting capacity, this machine enables lifting of large items of glass safer and easier. With the compact design and class leading ability it is affectionately known as 'Brutus'.

- Powered 90° hydraulic tilt
- 360° lockable rotation
- Irregular loads can be lifted with the assistance of individual suction pad shut off
- Very powerful dual independent vacuum circuits
- Powered tilting improves material handling
- Low vacuum alert
- Sliding extension arms

## 3,500kg

360° rotation

90° tilt

## **Technical Specification**

Max. lifting capacity 3,500kg
Weight of lifter 750kg

Number of suction cups 12

Suction cup dimension 520mm Ø

Structural depth 385mm

Power source incl. charger Battery (110v on-board charger)