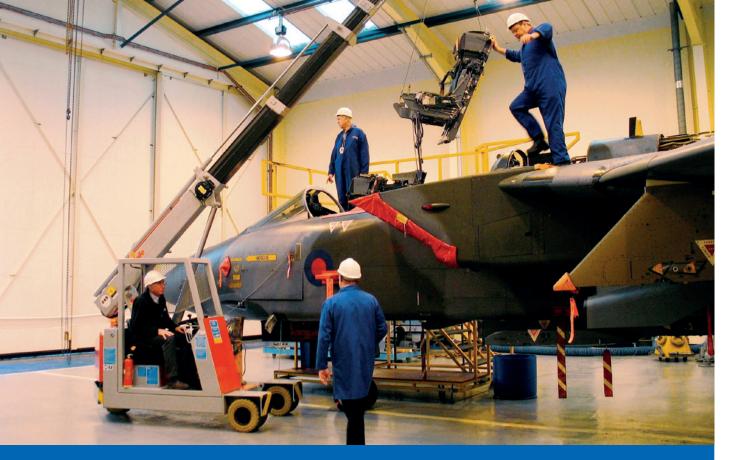

Ē

Hird's Valla 35E is ideal for lifting in clean low-noise internal environments such as aircraft hangars