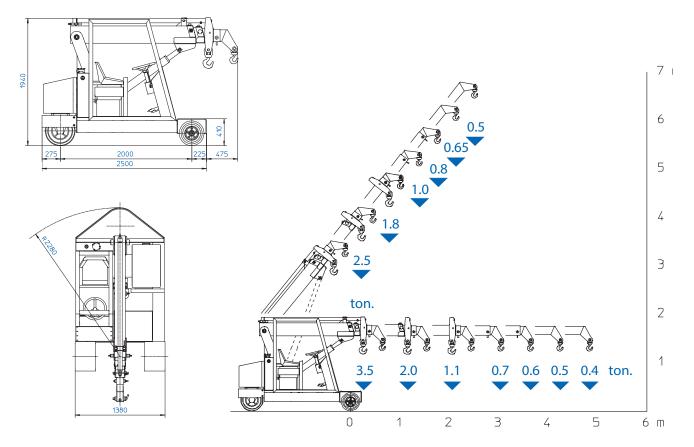

## **Technical specification**

| Max. lifting capacity  | 3,500kg    |
|------------------------|------------|
| Max. working height    | 6.5m       |
| Max. working radius    | 4.8m       |
| Capacity @ max. height | 500kg      |
| Capacity @ max. radius | 400kg      |
| Power source           | Battery    |
| Charger type / Ampage  | 240v / 32A |
| Total machine weight   | 3,000kg    |

## Dimensions (mm)

Working Envelope

Product specifications are subject to change without notice or obligation. The photographs and/or drawings in this document are for illustrative purposes only.

www.hird.co.uk