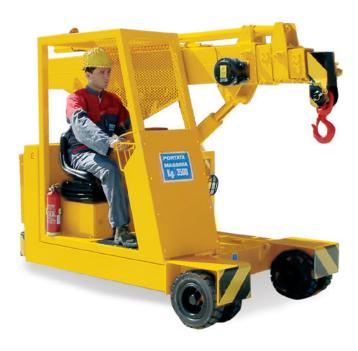

**35E** Pick & Carry Crane

Our Valla 35E pick and carry crane is ideal for use in confined spaces. Weighing just 3t, it combines fume-free operation with an excellent lifting capacity of 3.5t.

Ē

Hird's Valla 35E is ideal for lifting in clean low-noise internal environments such as aircraft hangars