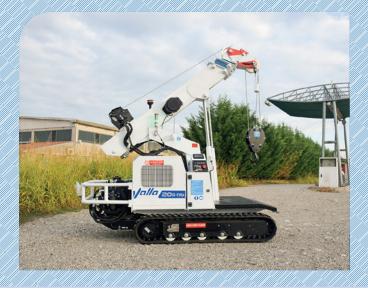

**20E/D TRX** Pick & Carry Crane

The Valla 20 TRX pick and carry crane can be supplied in two power formats:

- Valla 20E powered by zero emission electric batteries
- Valla 20D has a low emission diesel engine.

Features include

- Non-marking tracks
  Wired remote control
- Hydraulic winch and hook block

CPCS - A66 Compact Crane B

Northern 01482 227333

Central 01302 341659 Western 01384 900388 Southern 0203 174 0658