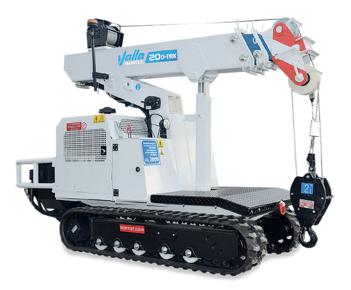

**20E/D TRX** Pick & Carry Crane

The Valla 20 TRX pick and carry crane can be supplied in two power formats:

- Valla 20E powered by zero emission electric batteries
- Valla 20D has a low emission diesel engine.

Features include

- Non-marking tracks
  Wired remote control
- Hydraulic winch and hook block

CPCS - A66 Compact Crane B

Northern 01482 227333

Central 01302 341659 Western 01384 900388 Southern 0203 174 0658