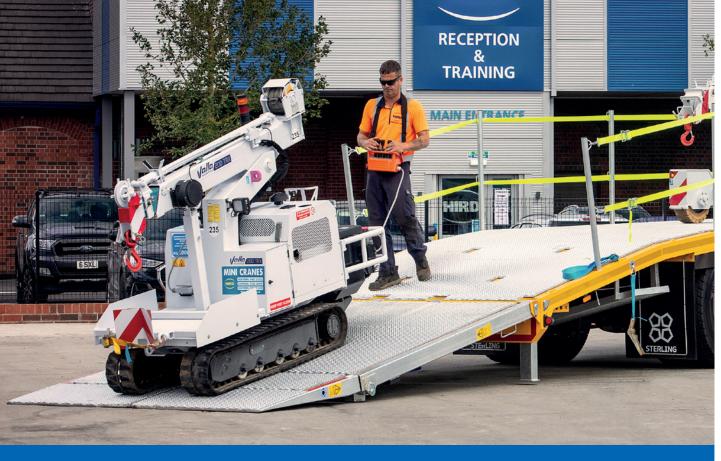

Ē

Tracks enable this crane be manoeuvred across busy, congested sites or on to landscaped ground areas