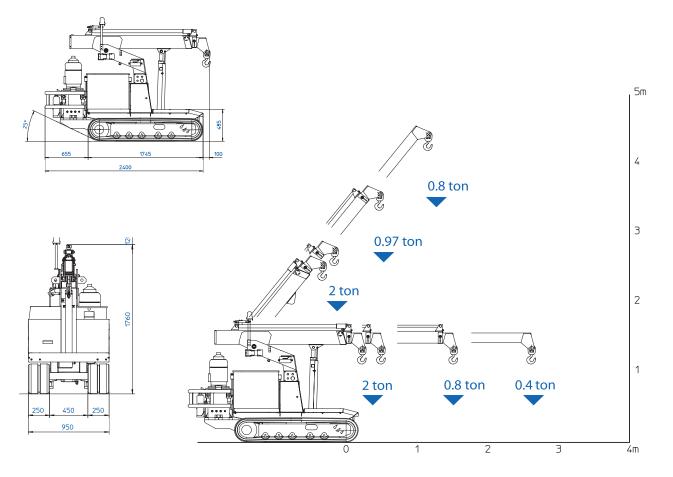

## **Technical specification**

| Max. lifting capacity                                      | 2,000kg                              |
|------------------------------------------------------------|--------------------------------------|
| Max. working height                                        | 4.0m                                 |
| Max. working radius                                        | 2.6m                                 |
| Capacity @ max. height                                     | 800kg                                |
| Capacity @ max. radius                                     | 400kg                                |
| Power source                                               | (20E TRX) Battery / (20D TRX) Diesel |
| Charger type / Ampage                                      | 110v / 16A                           |
| Total machine weight (20E TRX) 2,100kg / (20D TRX) 1,900kg |                                      |

## Dimensions (mm)

Working Envelope

Product specifications are subject to change without notice or obligation. The photographs and/or drawings in this document are for illustrative purposes only.